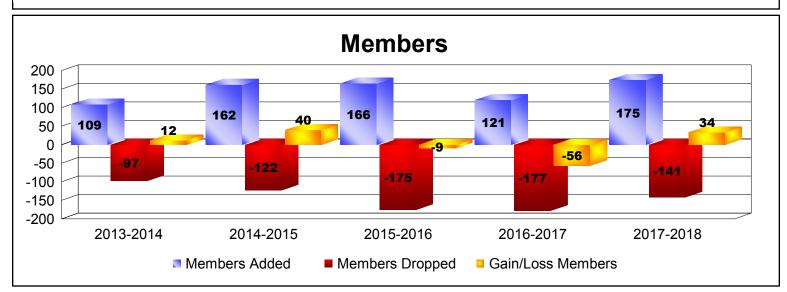

| Year                                                                                     | New<br>Clubs | Dropped<br>Clubs | Gain/<br>Loss<br>Clubs | New<br>Members | Charter<br>Members | Reinstate<br>Members | Transfer<br>Members | Total<br>Member<br>Added | Total<br>Members<br>Dropped | Gain/<br>Loss<br>Members |
|------------------------------------------------------------------------------------------|--------------|------------------|------------------------|----------------|--------------------|----------------------|---------------------|--------------------------|-----------------------------|--------------------------|
| 2013-2014                                                                                | 0            | 0                | 0                      | 101            | 0                  | 2                    | 6                   | 109                      | -97                         | 12                       |
| 2014-2015                                                                                | 1            | 0                | 1                      | 121            | 33                 | 3                    | 5                   | 162                      | -122                        | 40                       |
| 2015-2016                                                                                | 2            | -2               | 0                      | 98             | 56                 | 0                    | 12                  | 166                      | -175                        | -9                       |
| 2016-2017                                                                                | 0            | -1               | -1                     | 111            | 3                  | 3                    | 4                   | 121                      | -177                        | -56                      |
| 2017-2018                                                                                | 0            | -1               | -1                     | 162            | 1                  | 5                    | 7                   | 175                      | -141                        | 34                       |
| Average                                                                                  | 1            | -1               | 0                      | 119            | 19                 | 3                    | 7                   | 147                      | -142                        | 4                        |
| $\begin{array}{c} 2 \\ 1.5 \\ 1 \\ 0.5 \\ 0 \\ 0 \\ 0 \\ 0 \\ 0 \\ 0 \\ 0 \\ 0 \\ 0 \\ $ |              |                  |                        |                |                    |                      |                     |                          |                             |                          |
| -2                                                                                       | 2013-20      | )14              | 2014-2015              |                | 2015-2016          |                      | 2016-2017           |                          | 2017-2018                   |                          |
|                                                                                          |              |                  | New C                  | lubs           | Dropped            | Clubs 📮 G            | Gain/Loss Clubs     |                          |                             |                          |